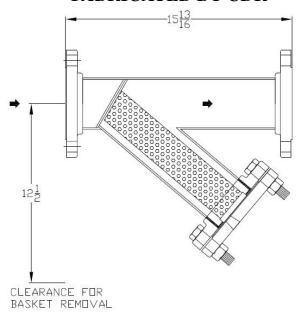

## WYE TYPE STRAINERS

## **FABRICATED BY CDR**

| SIZE  | A  | В  | Blow Off NPT | Weight (lbs) |
|-------|----|----|--------------|--------------|
| 1 1/2 | 13 | 12 | 1/2          | 35           |
| 2     | 14 | 12 | 1/2          | 35           |
| 2 1/2 | 15 | 13 | 1/2          | 45           |
| 3     | 17 | 15 | 1/2          | 60           |
| 4     | 20 | 18 | 3/4          | 95           |
| 5     | 23 | 22 | 3/4          | 120          |
| 6     | 25 | 23 | 1            | 150          |
| 8     | 33 | 32 | 1            | 260          |
| 10    | 35 | 33 | 1 1/2        | 380          |
| 12    | 37 | 35 | 1 1/2        | 570          |
| 14    | 42 | 40 | 2            | 680          |
| 16    | 45 | 42 | 2            | 950          |
| 18    | 50 | 47 | 2            | 1100         |
| 20    | 53 | 50 | 2            | 1350         |
| 24    | 63 | 60 | 2            | 1950         |